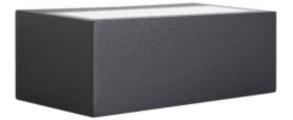

### APPLICATION

Strengthened by its resistance, Tecno is a product characterized by a high quality of construction materials which guarantees its use outdoors. We offer Tecno in two different versions: in the first the article presents an exclusive downward orientation of the light, in the second, however, the article presents an orientation of the light in both directions, therefore both downwards and upwards. There is the possibility to choose Tecno in five color variants, in order to better adapt to your setting needs. The LED system guarantees its luminous efficiency and allows for minimum energy consumption. Installable by wall fixing, Tecno is a perfect combination of design and technical efficiency.

## SPECIFICATIONS

Wall

- The rated flux values refer to source LED at Ts85°C / ta25°C
- The Power/Flux in the table refer to maximum installable value

| COD.          | Source<br>Flux                           | Fixture<br>Flux | ССТ    | CRI | POWER                    | CL |  |
|---------------|------------------------------------------|-----------------|--------|-----|--------------------------|----|--|
| 209LD3        | 1200 lm                                  | 540 lm          | 3000 K | 80  | 12W - 220-240Vac 50/60Hz | Т  |  |
| 209LD4        | 1250 lm                                  | 570 lm          | 4000 K | 80  | 12W - 220-240Vac 50/60Hz | Ι  |  |
| Beam<br>>100° | Double Diffuse Emission<br>Frosted Glass |                 |        |     | Not dimmable             |    |  |