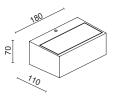

### APPLICATION

Strengthened by its resistance, Tecno is a product characterized by a high quality of construction materials which guarantees its use outdoors. We offer Tecno in two different versions: in the first the article presents an exclusive downward orientation of the light, in the second, however, the article presents an orientation of the light in both directions, therefore both downwards and upwards. There is the possibility to choose Tecno in five color variants, in order to better adapt to your setting needs. The LED system guarantees its luminous efficiency and allows for minimum energy consumption. Installable by wall fixing, Tecno is a perfect combination of design and technical efficiency.

# CHARACTERISTICS

- Optical system housing accessible during installation, with LED on wall-mounted anchor plate.
- Mounting system body/plate obtained through integrated hinge and locking screw.
- Lateral power cable entry with internal 3-way terminal block for non feed-through wiring.
- Power cable allowed up to 1.5mmq tripolar with external sheath max 10mm.
- · LED maintenance by opening the optical compartment.
- · Luminaire Conforms to EN60598-1 Standard and special requirements

# MATERIALS

- Body: Die-Cast Aluminium Alloy
- Base: Polyamide (PA6) reinforced with Fiber 30% UV resistant GW960° C
- Borosilicate glass with internal acid-etched finish with transmission LT>60%.
- Glass gasket in neutral cross-linking silicone glue Tx-50/+250°C UV resist.
- Integrated passive heat sink made of aluminium alloy
- Internal and external screws in A2 Stainless Steel
- IP65 Megol resin cable gland UV-Resist. GWT850°C
- Polyester powder coating, UV-stabilised with anti-corrosion treatment.