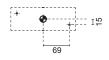

# CHARACTERISTICS

- Optical system housing accessible during installation, with LED on wall-mounted anchor plate.
- Mounting system body/plate obtained through integrated hinge and locking screw.
- Lateral power cable entry with internal 3-way terminal block for non feed-through wiring.
- Power cable allowed up to 1.5mmq tripolar with external sheath max 10mm.
- · LED maintenance by opening the optical compartment.
- · Luminaire Conforms to EN60598-1 Standard and special requirements

# MATERIALS

- Body: Die-Cast Aluminium Alloy
- Base: Polyamide (PA6) reinforced with Fiber 30% UV resistant GW960° C
- Borosilicate glass with internal acid-etched finish with transmission LT>60%.
- Glass gasket in neutral cross-linking silicone glue Tx-50/+250°C UV resist.
- Integrated passive heat sink made of aluminium alloy
- Internal and external screws in A2 Stainless Steel
- IP65 Megol resin cable gland UV-Resist. GWT850°C
- Polyester powder coating, UV-stabilised with anti-corrosion treatment.