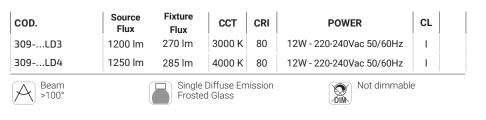

## SPECIFICATIONS

Wall

- The rated flux values refer to source LED at Ts85°C / ta25°C
- The Power/Flux in the table refer to maximum installable value

| COD.          | Source<br>Flux                           | Fixture<br>Flux | ССТ    | CRI | POWER                    | CL |  |
|---------------|------------------------------------------|-----------------|--------|-----|--------------------------|----|--|
| 209LD3        | 1200 lm                                  | 540 lm          | 3000 K | 80  | 12W - 220-240Vac 50/60Hz | Т  |  |
| 209LD4        | 1250 lm                                  | 570 lm          | 4000 K | 80  | 12W - 220-240Vac 50/60Hz | Ι  |  |
| Beam<br>>100° | Double Diffuse Emission<br>Frosted Glass |                 |        |     | Not dimmable             |    |  |