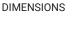

## SPECIFICATIONS

Wall

- The rated flux values refer to source LED at Ts85°C / ta25°C
- The Power/Flux in the table refer to maximum installable value

| COD.          | Source<br>Flux                           | Fixture<br>Flux | ССТ    | CRI | POWER                    | CL |  |
|---------------|------------------------------------------|-----------------|--------|-----|--------------------------|----|--|
| 209LD3        | 1200 lm                                  | 540 lm          | 3000 K | 80  | 12W - 220-240Vac 50/60Hz | Т  |  |
| 209LD4        | 1250 lm                                  | 570 lm          | 4000 K | 80  | 12W - 220-240Vac 50/60Hz | Ι  |  |
| Beam<br>>100° | Double Diffuse Emission<br>Frosted Glass |                 |        |     | Not dimmable             |    |  |