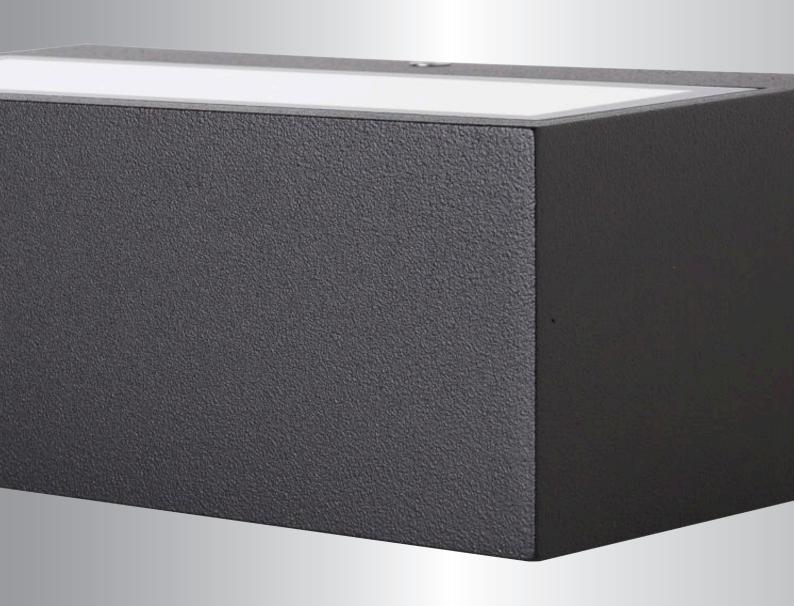

### APPLICATION

Strengthened by its resistance, Tecno is a product characterized by a high quality of construction materials which guarantees its use outdoors. We offer Tecno in two different versions: in the first the article presents an exclusive downward orientation of the light, in the second, however, the article presents an orientation of the light in both directions, therefore both downwards and upwards. There is the possibility to choose Tecno in five color variants, in order to better adapt to your setting needs. The LED system guarantees its luminous efficiency and allows for minimum energy consumption. Installable by wall fixing, Tecno is a perfect combination of design and technical efficiency.

## SPECIFICATIONS

Wall

- The rated flux values refer to source LED at Ts85°C / ta25°C
- The Power/Flux in the table refer to maximum installable value

| COD.          | Source<br>Flux                           | Fixture<br>Flux | ССТ    | CRI | POWER                    | CL |  |
|---------------|------------------------------------------|-----------------|--------|-----|--------------------------|----|--|
| 209LD3        | 1200 lm                                  | 540 lm          | 3000 K | 80  | 12W - 220-240Vac 50/60Hz | Т  |  |
| 209LD4        | 1250 lm                                  | 570 lm          | 4000 K | 80  | 12W - 220-240Vac 50/60Hz | Ι  |  |
| Beam<br>>100° | Double Diffuse Emission<br>Frosted Glass |                 |        |     | Not dimmable             |    |  |