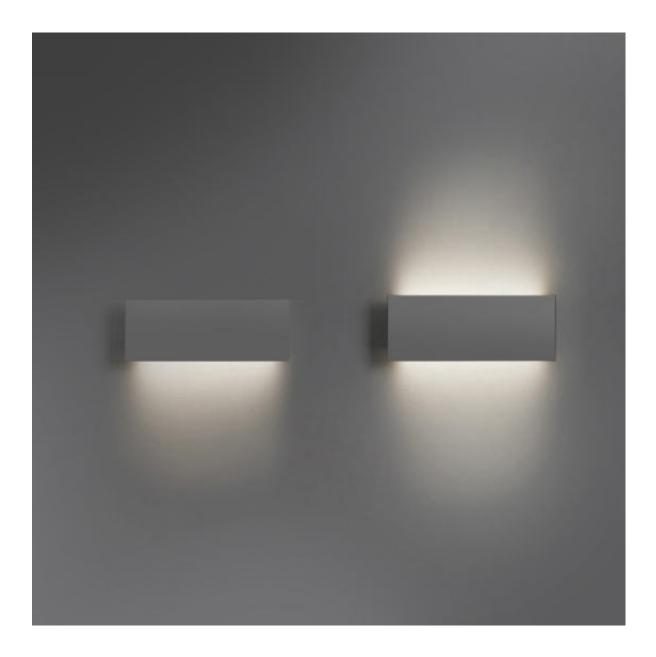

### APPLICATION

Strengthened by its resistance, Tecno is a product characterized by a high quality of construction materials which guarantees its use outdoors. We offer Tecno in two different versions: in the first the article presents an exclusive downward orientation of the light, in the second, however, the article presents an orientation of the light in both directions, therefore both downwards and upwards. There is the possibility to choose Tecno in five color variants, in order to better adapt to your setting needs. The LED system guarantees its luminous efficiency and allows for minimum energy consumption. Installable by wall fixing, Tecno is a perfect combination of design and technical efficiency.

## SPECIFICATIONS

Wall

- The rated flux values refer to source LED at Ts85°C / ta25°C
- The Power/Flux in the table refer to maximum installable value

| COD.          | Source<br>Flux                           | Fixture<br>Flux | ССТ    | CRI | POWER                    | CL |  |
|---------------|------------------------------------------|-----------------|--------|-----|--------------------------|----|--|
| 209LD3        | 1200 lm                                  | 540 lm          | 3000 K | 80  | 12W - 220-240Vac 50/60Hz | Т  |  |
| 209LD4        | 1250 lm                                  | 570 lm          | 4000 K | 80  | 12W - 220-240Vac 50/60Hz | Ι  |  |
| Beam<br>>100° | Double Diffuse Emission<br>Frosted Glass |                 |        |     | Not dimmable             |    |  |