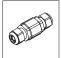

#### ACCESSORIES

MOR683P/2V IP68 2ways/3poles connector. Maximum section 3x2.5mm

MOR683P/3V IP68 3ways/3poles branch connector. Maximum section 3x2.5mm

RUST