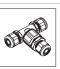

#### ACCESSORIES

MOR683P/2V IP68 2ways/3poles connector. Maximum section 3x2.5mm

MOR683P/3V IP68 3ways/3poles branch connector. Maximum section 3x2.5mm

RUST