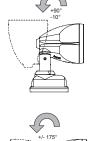

#### CHARACTERISTICS

- Adjustable luminaire on two vertical/horizontal planes with screw tightening and graduated ring nut.
- Optical/Driver section not accessible during installation.
  LED maintenance can be carried out by removing the
- optical compartment (3 screws).Driver maintenance from the special compartment
- Fixed or Dali dimmable system for monochromatics LEDs.
- Luminaire Conforms to EN60598-1 Standard and special requirements