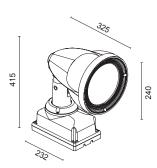

ess Steel
- Polyester powder coating, UV-stabilised with anticorrosion treatment.





### LED SYSTEM WITH BUILT-IN DRIVER

### COD. Source Fixture CCT CRI

#### Power CL Flux Flux 9710W/WC50XX 5500 lm 4230 lm 3000 K 80 58W 220-240Vac 50/60Hz I 9710W/NC50XX 5700 lm 4400 lm 4000 K 80 58W 220-240Vac 50/60Hz I Beam XX=NB (Spot 10°) XX=MB (Flood 38°) XX=WB (Wide Flood 56°) Adjustable Direct Emission Silk-Screen Clear Glass Dali dimmable on request Awith extra charge DIM

#### FLOODLIGHTS

# LUNOS MAXI

#### SPECIFICATIONS



- The rated flux values refer to source LED at Ts85°C / ta25°C
- The Power/Flux in the table refer to maximum installable value
- Lower powers are available on request, only for version with built-in driver
- Dimmable system available on request only with built-in driver



#### ASSEMBLY

DIMENSIONS







#### STANDARD COLOURS



ANTHRACITE

SLATE GRFY 40 GREY RAL 9006

24

BRONZE

#### ACCESSORIES



MOR683P/2V IP68 2ways/3poles connector. Maximum section 3x2.5mm



MOR683P/3V IP68 3ways/3poles branch connector. Maximum section 3x2.5mm



RUST