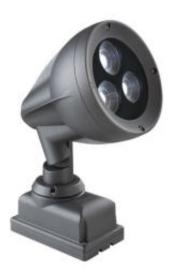

FLOODLIGHTS

# LUNOS MAXI

#### APPLICATION

Adjustable fixture, suitable for wall, ceiling or floor installation as a stand-alone projector or with spike support. Equipped with secondary optics for different light distributions, and a wide choice of ACCESSORIES useful for controlling the flow and visual comfort. Available with monochromatic LED version in fixed output. Versions on request with extra charge: dimmable Dali, RGBW for DMX-RDM.

#### CHARACTERISTICS

- Adjustable luminaire on two vertical/horizontal planes with screw tightening and graduated ring nut.
- Optical/Driver section not accessible during installation.
  LED maintenance can be carried out by removing the
- optical compartment (3 screws).Driver maintenance from the special compartment
- Fixed or Dali dimmable system for monochromatics LEDs.
- Luminaire Conforms to EN60598-1 Standard and special requirements