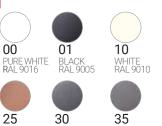

nticorrosion treatment.





### LED SYSTEM WITH BUILT-IN DRIVER

### COD. Source Fixture CCT CRI

#### Power CL Flux Flux 9710W/WC50XX 5500 lm 4230 lm 3000 K 80 58W 220-240Vac 50/60Hz I 9710W/NC50XX 5700 lm 4400 lm 4000 K 80 58W 220-240Vac 50/60Hz I Beam XX=NB (Spot 10°) XX=MB (Flood 38°) XX=WB (Wide Flood 56°) Adjustable Direct Emission Silk-Screen Clear Glass Dali dimmable on request Awith extra charge DIM

#### FLOODLIGHTS

# LUNOS MAXI

#### SPECIFICATIONS



- The rated flux values refer to source LED at Ts85°C / ta25°C
- The Power/Flux in the table refer to maximum installable value
- Lower powers are available on request, only for version with built-in driver
- Dimmable system available on request only with built-in driver



#### ASSEMBLY

DIMENSIONS







#### STANDARD COLOURS



ANTHRACITE

SLATE GRFY 40 GREY RAL 9006

24

BRONZE

#### ACCESSORIES



MOR683P/2V IP68 2ways/3poles connector. Maximum section 3x2.5mm



MOR683P/3V IP68 3ways/3poles branch connector. Maximum section 3x2.5mm



RUST