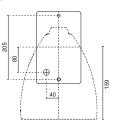

coating, UV-stabilised with anticorrosion treatment.





### LED SYSTEM WITH BUILT-IN DRIVER

### COD. Source Fixture CCT CRI

#### Power CL Flux Flux 9710W/WC50XX 5500 lm 4230 lm 3000 K 80 58W 220-240Vac 50/60Hz I 9710W/NC50XX 5700 lm 4400 lm 4000 K 80 58W 220-240Vac 50/60Hz I Beam XX=NB (Spot 10°) XX=MB (Flood 38°) XX=WB (Wide Flood 56°) Adjustable Direct Emission Silk-Screen Clear Glass Dali dimmable on request Awith extra charge DIM

#### FLOODLIGHTS

# LUNOS MAXI

#### SPECIFICATIONS



- The rated flux values refer to source LED at Ts85°C / ta25°C
- The Power/Flux in the table refer to maximum installable value
- Lower powers are available on request, only for version with built-in driver
- Dimmable system available on request only with built-in driver



#### ASSEMBLY

DIMENSIONS







#### STANDARD COLOURS



ANTHRACITE

SLATE GRFY 40 GREY RAL 9006

24

BRONZE

#### ACCESSORIES



MOR683P/2V IP68 2ways/3poles connector. Maximum section 3x2.5mm



MOR683P/3V IP68 3ways/3poles branch connector. Maximum section 3x2.5mm



RUST