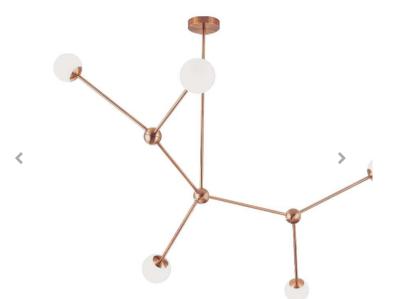

## Atomo 5L

Design By Gabi Peretto

Design suspension luminaire with diffused light. The personality that characterizes this luminaire, adaptable in shape thanks to the adjustability of the arms, the soft and pleasant light of the opal blown glass, make it a perfect element for lighting informal environments, such as restaurants, bistros, but also residential spaces. Thanks to the large size and the various colors and finishes, it can be easily inserted into environments.