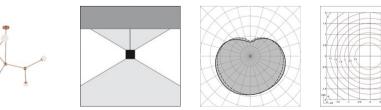

## Code

LL0934.43XOXXXEN

5 x G9 - Max 10 W 5 x 215 lm Adjustable 220-240 V - 50/60 Hz Dimmable according to the installed bulb